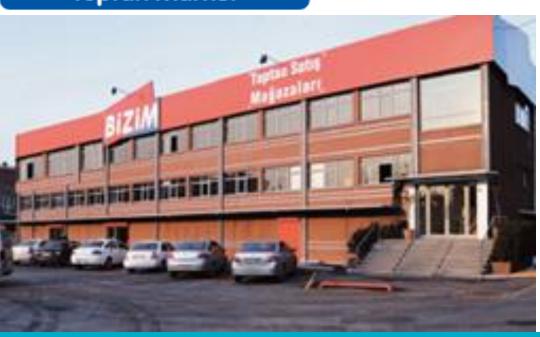

Bizim TOPTAN Inc. is the biggest Cash & Carry Stores Chain with 175 stores in Turkey.

ASFER has completed Turn-Key construction works of 40 stores as 100 000 m2 in last 4 years.

TARIM Kredi Farmers Cooperatives is the biggest cooperative in Turkey.

BIZIM TOPTAN SATIŞ MAĞAZALARI A.Ş is currently the biggest Cash & Carry Wholesale chain in Turkey with more than 175 Wholesale Warehouse with near to 0,9 Billion USD turnower in 2019. ASFER YAPI is one of the main Contractor for these shops for 11 years.